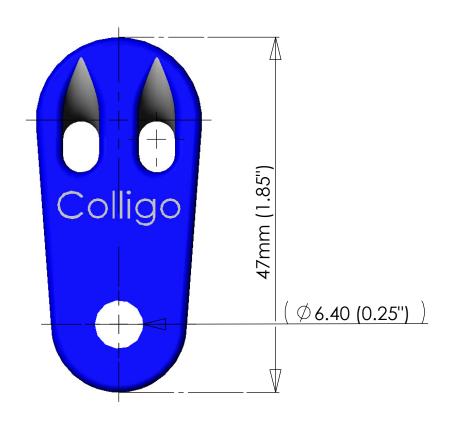

|                                                                          |             |         | DIMENSIONS ARE IN mm TOLERANCES: | DRAWN     | NAME<br>JEFranto | DATE<br>12/16/09 | , Colligo Marine, Ll |              |   |      |
|--------------------------------------------------------------------------|-------------|---------|----------------------------------|-----------|------------------|------------------|----------------------|--------------|---|------|
|                                                                          |             |         | Decimal +/- 0.05mm               | CHECKED   |                  |                  |                      |              |   |      |
|                                                                          |             |         | .xx +/- 0.025                    | ENG APPR. |                  |                  |                      |              |   |      |
| PROPRIETARY AND CONFIDENTIAL                                             |             |         |                                  | MFG APPR. |                  |                  | Chainplate Deadeye,  |              |   |      |
| THE INFORMATION CONTAINED IN THIS                                        |             |         | MATERIAL                         | Q.A.      |                  |                  |                      |              |   |      |
| DRAWING IS THE SOLE PROPERTY OF COLLIGO ENGINEERING AND DESIGN, LLC.     |             |         | Alum 6061-T6                     | COMMENTS: |                  | 3-5 mm           |                      |              |   |      |
| ANY REPRODUCTION IN PART OR AS A WHOLE WITHOUT THE WRITTEN PERMISSION OF | NEXT ASSY   | USED ON | Tumbled                          |           |                  |                  | SIZE DWG. NO.        | ± 1 1        |   | REV. |
| <insert company="" here="" name=""> IS PROHIBITED.</insert>              | APPLICATION |         | DO NOT SCALE DRAWING             |           |                  |                  | A 3_5 Dis            | SHEET 1 OF 1 | 1 |      |