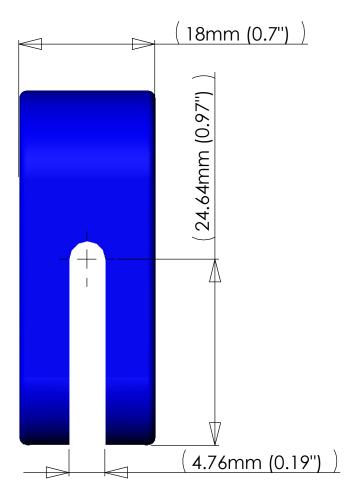

|                                                                          |             |         | DIMENSIONS ARE IN mm TOLERANCES: | DRAWN     | NAME<br>JEFranto | DATE<br>12/16/09 | , Colligo Marine, Ll |              |   |      |
|--------------------------------------------------------------------------|-------------|---------|----------------------------------|-----------|------------------|------------------|----------------------|--------------|---|------|
|                                                                          |             |         | Decimal +/- 0.05mm               | CHECKED   |                  |                  |                      |              |   |      |
|                                                                          |             |         | .xx +/- 0.025                    | ENG APPR. |                  |                  |                      |              |   |      |
| PROPRIETARY AND CONFIDENTIAL                                             |             |         |                                  | MFG APPR. |                  |                  | Chainplate Deadeye,  |              |   |      |
| THE INFORMATION CONTAINED IN THIS                                        |             |         | MATERIAL                         | Q.A.      |                  |                  |                      |              |   |      |
| DRAWING IS THE SOLE PROPERTY OF COLLIGO ENGINEERING AND DESIGN, LLC.     |             |         | Alum 6061-T6                     | COMMENTS: |                  | 3-5 mm           |                      |              |   |      |
| ANY REPRODUCTION IN PART OR AS A WHOLE WITHOUT THE WRITTEN PERMISSION OF | NEXT ASSY   | USED ON | Tumbled                          |           |                  |                  | SIZE DWG. NO.        | ± 1 1        |   | REV. |
| <insert company="" here="" name=""> IS PROHIBITED.</insert>              | APPLICATION |         | DO NOT SCALE DRAWING             |           |                  |                  | A 3_5 Dis            | SHEET 1 OF 1 | 1 |      |